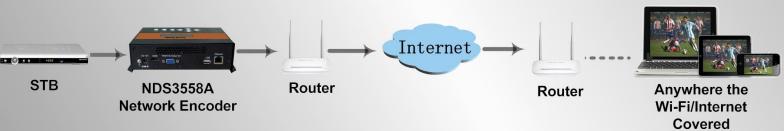

#### **Typical Application**

### **General Description**

NDS3558A network encoder is an encoding device for IP broadcasting. The signals source could be from STB, PC, TV and etc. It can transfer the live program through the internet/LAN, and the output signals are to be received by PC, phone and other mobile terminals. Dexin NDS3558A lets you access your IP STB, PC or TV anywhere to watch your programs. Whether you are in your house or across the globe, you'll never miss a game or your favorite show.