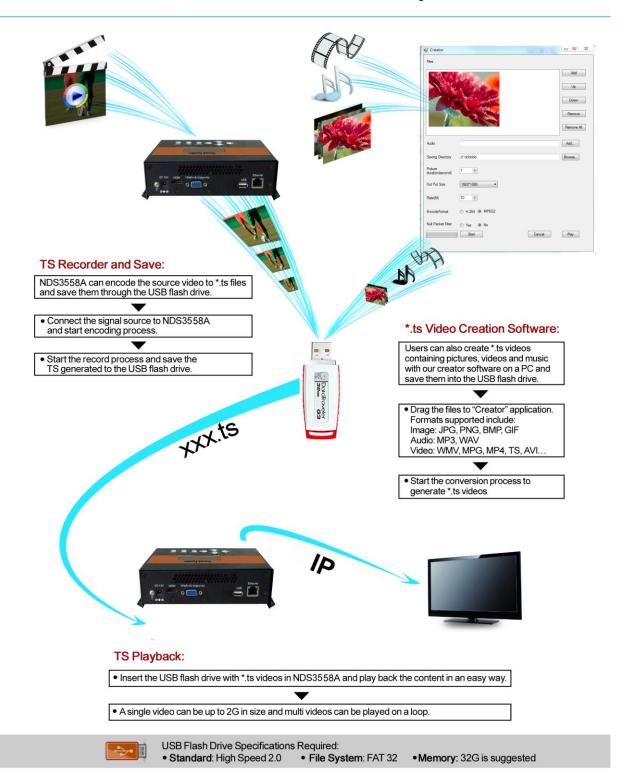

# **USB Recoder & Player**

The device supports HDMI/YPbPr/S-Video/AV/USB input and encodes in MPEG 4 AVC/H.264 format, after that, it gives the IP signal output over UDP (multicast), RTP/RTSP, HTTP, and HLS.

The USB port is designed to record and save the encoded video (TS) in ts files in the USB Keys or Hard Disks and play it back through IP out to increase your content options.