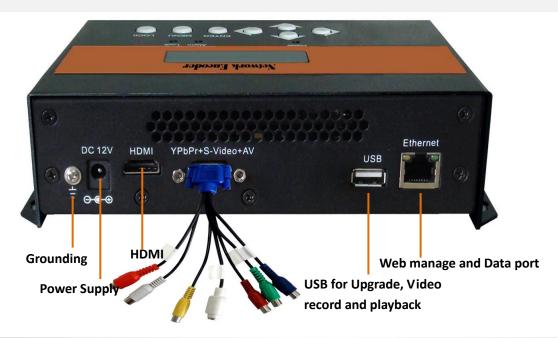

The device supports HDMI/YPbPr/S-Video/AV/USB input and encodes in MPEG 4 AVC/H.264 format, after that, it gives the IP signal output over UDP (multicast), RTP/RTSP, HTTP, and HLS.

The USB port is designed to record and save the encoded video (TS) in ts files in the USB Keys or Hard Disks and play it back through IP out to increase your content options.