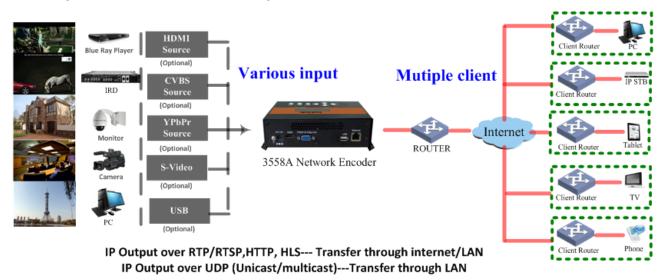

#### **Typical Application**

### **General Description**

NDS3558A network encoder is an encoding device for IP broadcasting. The signals source could be from STB, PC, TV and etc. It can transfer the live program through the internet/LAN, and the output signals are to be received by PC, phone and other mobile terminals. Dexin NDS3558A lets you access your IP STB, PC or TV anywhere to watch your programs. Whether you are in your house or across the globe, you'll never miss a game or your favorite show.

The device supports HDMI/YPbPr/S-Video/AV/USB input and encodes in MPEG 4 AVC/H.264 format, after that, it gives the IP signal output over UDP (multicast), RTP/RTSP, HTTP, and HLS.

The USB port is designed to record and save the encoded video (TS) in ts files in the USB Keys or Hard Disks and play it back through IP out to increase your content options.