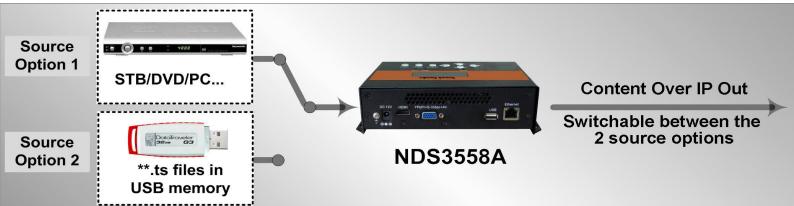

The device supports HDMI/YPbPr/S-Video/AV/USB input and encodes in MPEG 4 AVC/H.264 format, after that, it gives the IP signal output over UDP (multicast), RTP/RTSP, HTTP, and HLS.

The USB port is designed to record and save the encoded video (TS) in ts files in the USB Keys or Hard Disks and play it back through IP out to increase your content options.

# **USB Recoder & Player**